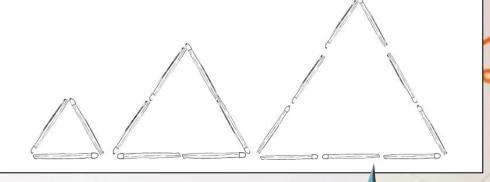

## Challenge # 3

Count the matchsticks in each triangle. How many matchsticks do you think will be in the next triangle? How many will be in the one after that?