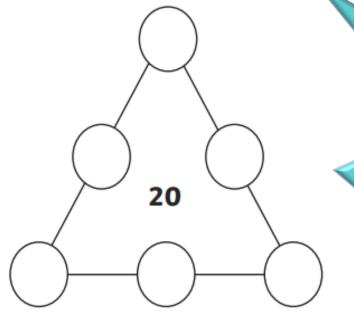

#### Challenge # 2

Can you complete the triangle so that each side adds up to 20?

Can you make another triangle that adds up to another number?